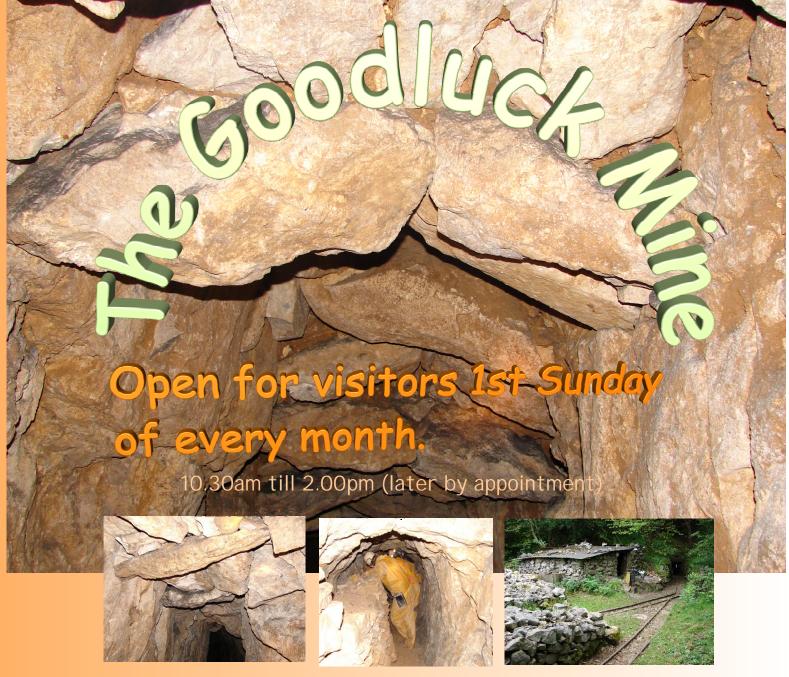

Dating from 1830 there is a wealth of interesting features to see. Access is suitable for all who can climb the steep path from the road! We provide a helmet and light, you bring old clothing and boots. Our guides are enthusiastic and knowledgeable.